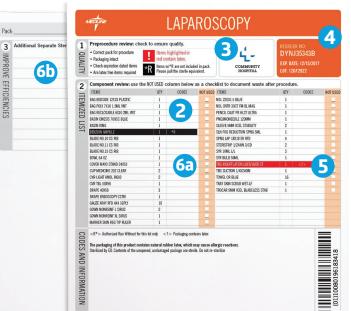

## Check out our easy-to-scan insert design:

- **1.** Choice of colour and bold labeling make it simple to identify pack-type
- Alphabetical contents list verifies what's inside before opening pack
- 3. Add your hospital logo to customize design
- **4.** Expiration date is clearly indicated to ensure patient safety
- 5. Latex content is noted in red to help prevent accidental exposure
- Component Utilization tool documents unused items that may be eliminated from the pack and/or any additional items that should be included
- Any item not included is noted in black so you'll know what items you need to pick separately

Shelf labels indicate specific procedure in coordinating colours

Shelf liners help prevent tears in outer pouch, ensuring sterility and reducing waste