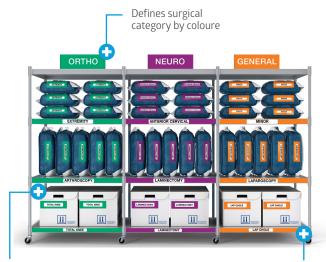

# No more guessing. Just results. Colour coding saves time and improves efficiency.

# **Empower Your Team with Colour-Coded Confidence.**

Our Colour-Coded Packaging System transforms the way surgical packs are stocked and pulled, improving OR efficiencies and shaving minutes off valuable prep time.

# Put the Colour-Coded Packaging System<sup>\*</sup> to work for your team.

- Increase the ease and efficiency of stocking and pulling
- Prevent the hassle and expense of picking the wrong pack
- Reduce the risk of accidental latex exposure
- Support lean OR objectives
- Improve productivity and room turnover times
- Keep everyone focused on the procedure at hand

### **4. How do I coordinate my surgical packs by colour?** Our colour-coded system includes 24 unique colours so you can colour code your surgical packs by service or by pack.Contact your Medline Representative for help selecting colours using our online pack management tool MedPack.

# **5. Can Medline colour code my custom pack shelving?** Yes. Beyond colour coding your packs, we also provide colour-coded signage for pack shelving. The benefit: it's another visual indicator to help your staff stock and pick cases more accurately in less time.