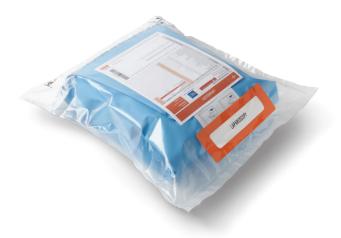

# Pulling the wrong surgical pack costs your facility more than resources.

## When your OR is moving quickly, picking errors are bound to happen. And when they do, professionals might lose focus, resources are wasted and productivity suffers.

Stop the confusion, save valuable time and ensure patient safety. Discover the Colour-Coded Packaging System from Medline. From colour-coded labels to high-legibility inserts, this is intuitive visual design at its best: fast, at-a-glance picking for accurate, off-the-shelf access to the right pack for the right procedure.

# **Empower Your Team with Colour-Coded Confidence.**

Our Colour-Coded Packaging System transforms the way surgical packs are stocked and pulled, improving OR efficiencies and shaving minutes off valuable prep time.